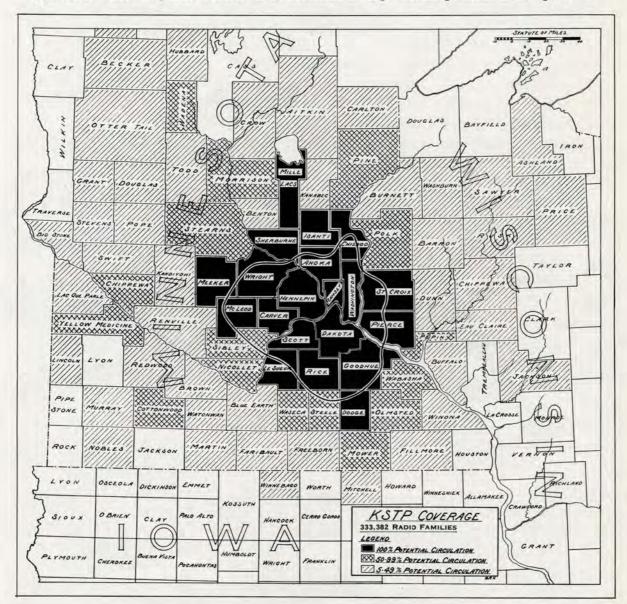

1%     |
| Number of Families               | 69.7%   | 30.3%     |
| Number of Radio Homes            | 70.7%   | 29.3%     |
| Number of Income Tax Returns     | 88.5%   | 11.5%     |
| Volume of Retail Sales           | 81.2%   | 18.8%     |
| Volume of Spendable Money Income |         | 20.1%     |

The National Broadcasting Company has developed from audience mail response and one-half millivolt surveys an actual KSTP percentage of county coverage in both primary and secondary areas.

"Advertising dollars should be concentrated in a market where concentrated coverage is afforded."

## KSTP COVERAGE

Mail Analyzed . . . . . . 19,575 Letters Received from September 1, 1933, to June 30, 1934, including local station mail.

1/2 Millivolt Signal Area Determined by Jansky and Bailey, 1933



Total Potential Circulation of KSTP 333,382 Radio Families

## KSTP Primary and Total Coverage

#### BY COUNTIES

The Federal Communications Commission has established from its engineering reports, that a signal of one-half millivolt is sufficient to provide satisfactory reception under all normal radio receiving conditions. The figures shown on the following Comparative Primary Chart represent the ACTUAL County Areas covered by KSTP in accord with the one-half millivolt signal.

#### SOURCE OF INFORMATION

Figures shown in this Comparison are from the National Broadcasting Company's survey of KSTP's territorial coverage; 1934 PWA Survey; Sales Management, April 1935; Editor and Publisher, 1936; and Department of Commerce, 1933.

| PRIMARY