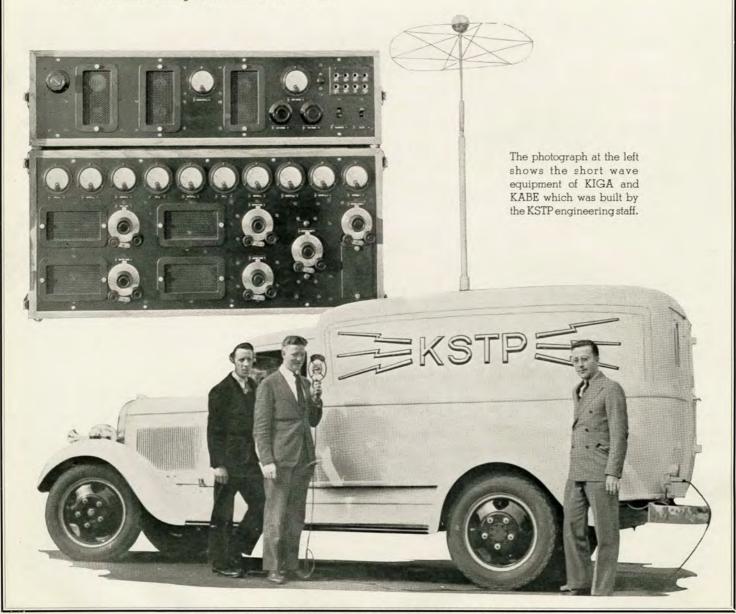

UDIO "E"

### KSTP SHORT WAVE FACILITIES

The Only "Portable Mobile" Unit in the Northwest

Broadcasts from any spot location in the "Twin Cities" area are available through the facilities of Short Wave. These short wave broadcasts or "pick-ups" are made possible through the two channels assigned to KSTP, namely KIGA with a power of 7.5 watts and KABE with a higher power of 25 watts.

The entire assembly and antenna, of these two "Portable Mobile" units, is mounted in a specially constructed 1½-ton Dodge Truck.

KIGA and KABE allows KSTP the facilities for rushing to an important event of public interest, and broadcasting an "eye" description via short wave, direct to the KSTP transmitter, which in turn "picks up" the message and thus re-broadcasts to the vast listening audience of KSTP.



LOCALLY OWNED - NATIONALLY KNOWN

## Special KSTP Feature Service

KSTP listeners enjoy daily resumes of up-to-the-minute news and sports information that is authoritatively presented from nationally recognized sources and broadcast by prominent and capable Northwest personages.

## NEWS

KSTP was the first radio station in the United States to develop a News-Gathering, News Broadcasting organization. KSTP is served direct by the United Press and Radio News Association. The Minneapolis Journal's staff of correspondents and Associated Press facilities are a consistent source of news. Leading newsmen with Chicago, Detroit, Press Association and Twin Cities backgrounds of experience, are directly in charge of KSTP's News Bureau and have established an enviable reputation for completeness an